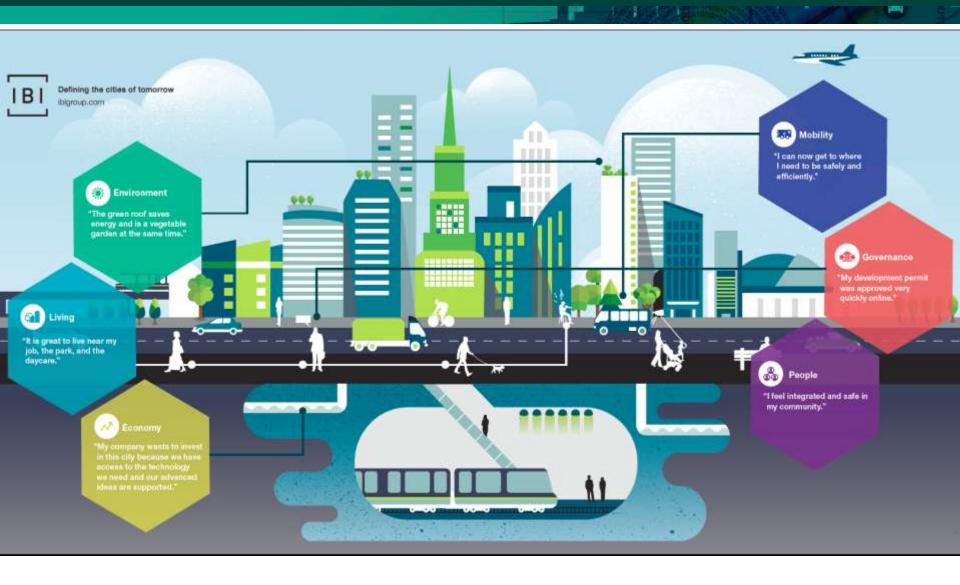

#### Mobility Typically Ranks #1 or #2 in Priorities for Smart City Planners

# STRONG TIES TO ECONOMY & ENVIRONMENT PILLARS