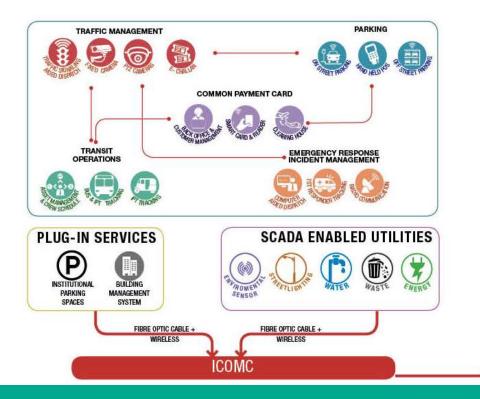

## Bhubaneswar – Smart City ICOMC

- Mobility management is a foundational component of the Integrated Control and Operations Centre.
- Integrating Services in one centre increases situational awareness and improves response.