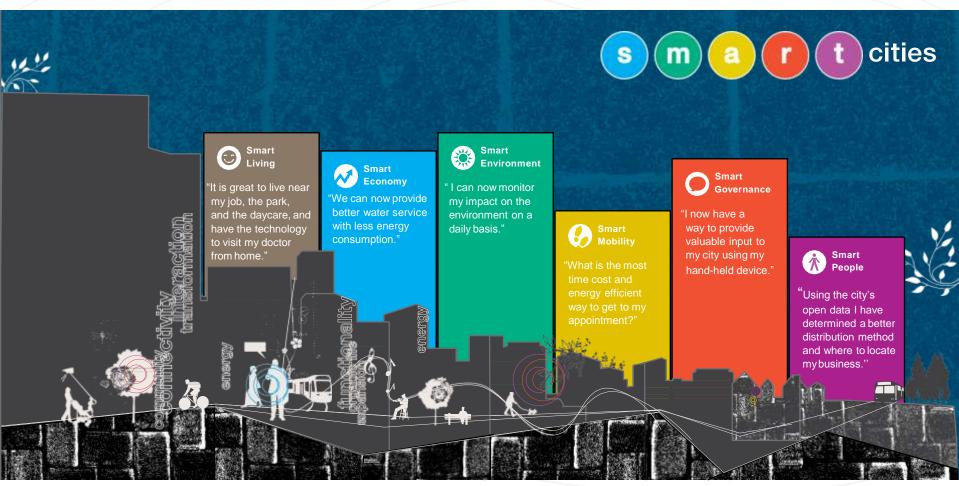

#### Mobility Typically Ranks #1 or #2 in Priorities for Smart City Planners

# STRONG TIES TO ECONOMY & ENVIRONMENT PILLARS