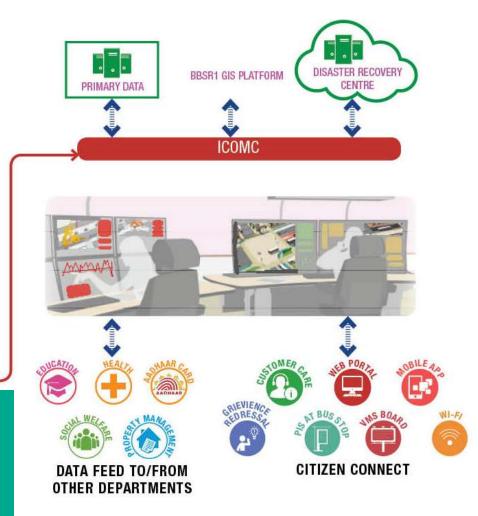

## Bhubaneswar – Smart City ICOMC

- Mobility management is a foundational component of the Integrated Control and Operations Centre.
- Integrating Services in one centre increases situational awareness and improves response.