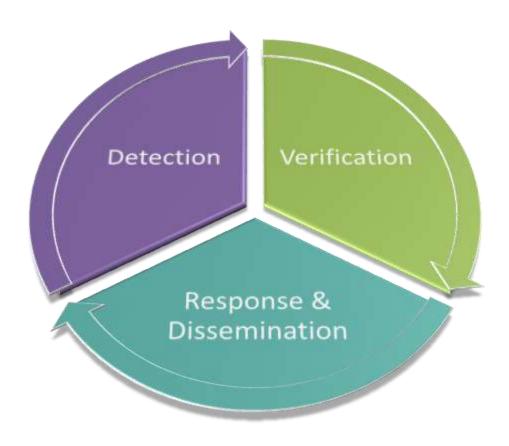

#### **Event Management Workflow**

#### **Event Detection**

#### **Verification**

#### **Response & Dissemination**