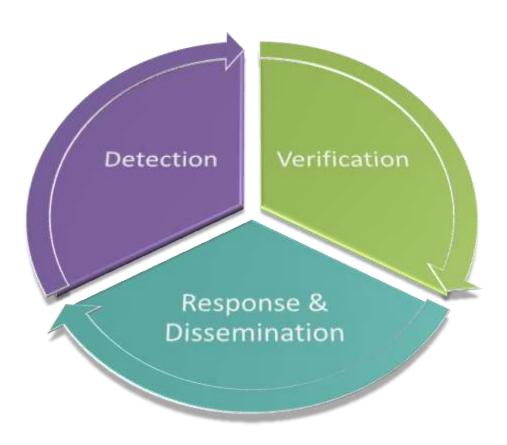

#### **Event Management Workflow**

#### **Event Detection**

#### **Verification**

#### **Response & Dissemination**