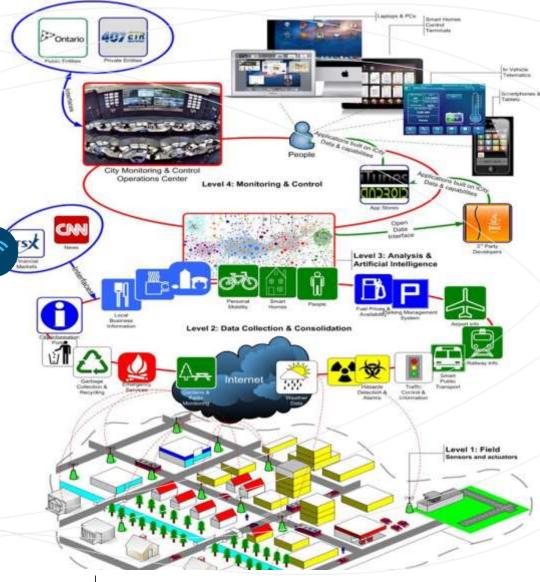

In many cities the transportation operations centre is becoming the anchor "tenant" for development of Smart City operations, broadband data networks, open data & starting the development of smart city ops centres.